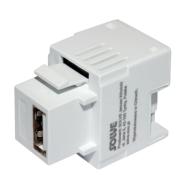

## Keystone module USB-A 5V 2A charger

## Features and benefits:

- A charger with the Keystone mounting standard is equipped with one USB Type A port for charging various types of electronic devices, such as smartphones, etc.
- A fashionable and modern solution Keystone USB chargers can be placed in "wall" or "furniture" in many places, such as offices, homes, hotels, universities, or conference rooms.
- Convenience and space-saving: USB port built right into the "wall" only plug in the cable and start charging.
- · Can be mounted in a wide range of electro-installation accessories.
- · Quick connection to the electrical installation.

| Product ID and color      | <b>2804-2</b> O white (RAL9016)                           |
|---------------------------|-----------------------------------------------------------|
|                           | 2804-1 ● black (RAL9017)                                  |
| Number of USB ports       | 1xUSB-A                                                   |
| Nominal input voltage     | AC 110–240 V 50/60 Hz                                     |
| Nominal input current     | 0,3 A max.                                                |
| Nominal output voltage    | DC 5 V                                                    |
| Nominal output current    | 2 A                                                       |
| Output power              | 10 W max.                                                 |
| Average active efficiency | 80%                                                       |
| Protections               | OCP/SCP/OVP/OTP                                           |
| Ingress protection code   | IP20                                                      |
| Housing material          | PC                                                        |
| Dimensions                | 28,3 x 22 x 39,1 mm                                       |
| Weight                    | 0,02 kg                                                   |
| Assembly                  | Keystone snap-in design to fit adapters, faceplates, etc. |