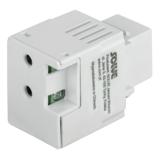

## Keystone module USB-A 5V 2A charger

## Features and benefits:

- A charger with the Keystone mounting standard is equipped with one USB Type A port for charging various types of electronic devices, such as smartphones, etc.
- A fashionable and modern solution Keystone USB chargers can be placed in "wall" or "furniture" in many places, such as offices, homes, hotels, universities, or conference rooms.
- Convenience and space-saving: USB port built right into the "wall" only plug in the cable and start charging.
- · Can be mounted in a wide range of electro-installation accessories.
- · Quick connection to the electrical installation.

| Product ID and color      | <b>2804-2</b> O white (RAL9016)                           |
|---------------------------|-----------------------------------------------------------|
|                           | 2804-1 ● black (RAL9017)                                  |
| Number of USB ports       | 1xUSB-A                                                   |
| Nominal input voltage     | AC 110–240 V 50/60 Hz                                     |
| Nominal input current     | 0,3 A max.                                                |
| Nominal output voltage    | DC 5 V                                                    |
| Nominal output current    | 2 A                                                       |
| Output power              | 10 W max.                                                 |
| Average active efficiency | 80%                                                       |
| Protections               | OCP/SCP/OVP/OTP                                           |
| Ingress protection code   | IP20                                                      |
| Housing material          | PC                                                        |
| Dimensions                | 28,3 x 22 x 39,1 mm                                       |
| Weight                    | 0,02 kg                                                   |
| Assembly                  | Keystone snap-in design to fit adapters, faceplates, etc. |